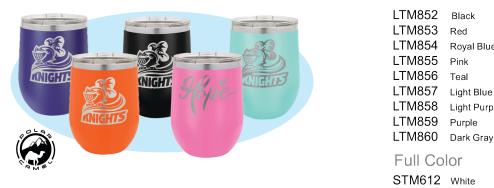

Yellow

YOUR

COST

\$12

COST

\$17

LTM861 Navy Blue

LTM862

LTM863

LTM865

LTM866

LTM867 Coral

Royal Blue

Purple

Retail \$36

> Suggested Navy Blu Retail \$22

YOUR Suggested Retail \$27

20 oz Travels Mugs