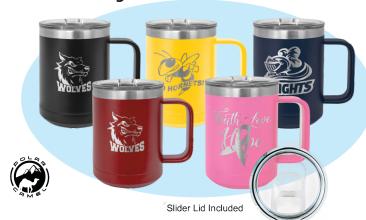

### • DOUBLE WALL VACUUM INSULATION • ULTIMATE HOT & COLD RETENTION

15 oz Coffee Mugs