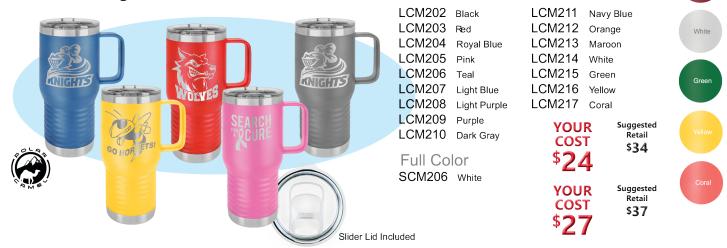

eProducts.com **Polar Camel High Endurance Drinkware**

### • DOUBLE WALL VACUUM INSULATION • ULTIMATE HOT & COLD RETENTION

15 oz Coffee Mugs



#### 12 oz Stemless Tumblers



LCM102 Black LCM111 LCM103 LCM112 Red LCM104 Royal Blue LCM105 Pink LCM115 LCM106 Teal LCM116 LCM107 Light Blue LCM117 Coral LCM108 Light Purple LCM109 Purple LCM110 Dark Gray Full Color SCM202 White

Black

Red

Pink

Teal

Purple

Royal Blue

Light Blue

Light Purple

LCM113 Maroon Green Yellow YOUR Suggested Retail COST \$35 \$25 Suggested YOUR

Navy Blue

Orange

COST

\$26

Orange

Maroon

Green

Yellow

YOUR

COST

\$12

COST

\$17

LTM861 Navy Blue

LTM862

LTM863

LTM865

LTM866

LTM867 Coral

Royal Blue

Purple

Retail \$36

> Suggested Navy Blu Retail \$22

YOUR Suggested Retail \$27

20 oz Travels Mugs







# www.ArkansasOfficeProducts.com **Polar Camel High Endurance Drinkware**

• DOUBLE WALL VACUUM INSULATION • ULTIMATE HOT & COLD RETENTION

Skinny Tumblers

Black

Pink Teal Light Blu

Purple

Navy Bli

White

Green

| Skinny Tumblers