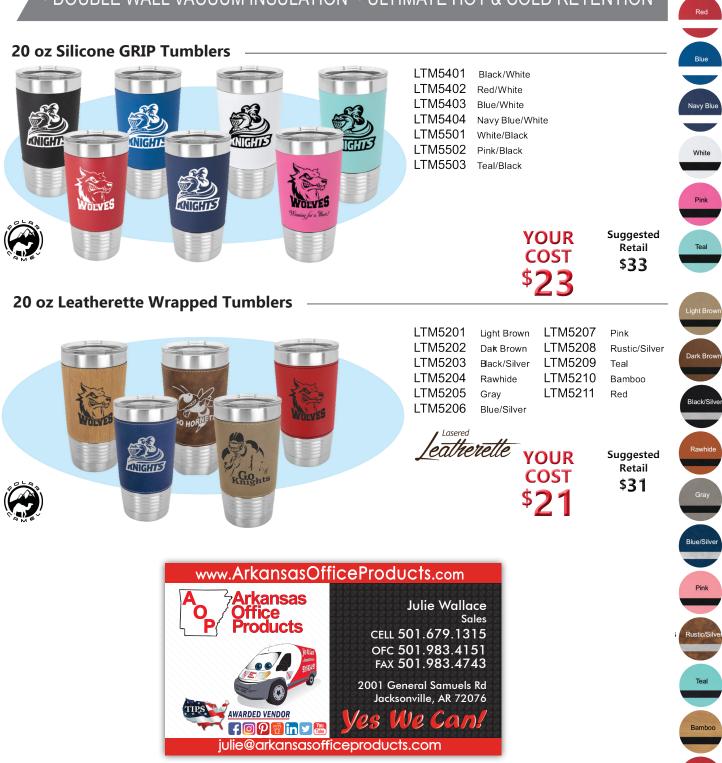

| LBH52 Black<br>LBH53 Red<br>LBH54 Royal Blue<br>LBH55 Pink<br>LBH56 Teal                                                                                                           | LBH60 Dark Gray<br>LBH61 Navy Blue<br>LBH62 Orange<br>LBH63 Maroon<br>LBH65 Green                                                                                                                          |

LBH56 Teal LBH57 Light Blue

LBH59 Purple

Full Color

SBH14 White

LBH58 Light Purple

LBH67 Coral YOUR Suggested Retail COST \$21 Suggested YOUR Retail COST \$27

LBH66 Yellow

S 1

\$17





### www.ArkansasOfficeProducts.com Polar Camel High Endurance Drinkware

### • DOUBLE WALL VACUUM INSULATION • ULTIMATE HOT & COLD RETENTION